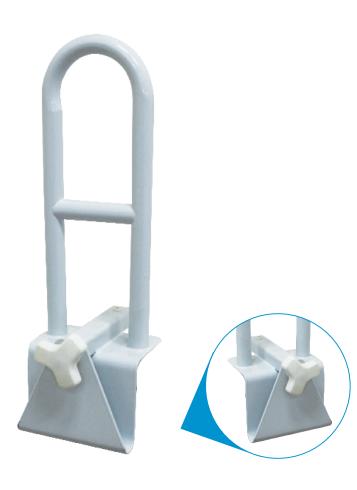

## BATHTUB HANDLE «FIXY»

- ✓ Locking system easy to use

- ✓ Installation without tools

## **DESCRIPTION**

This bathtub handle is to be placed by tightening the screw on the bathtub's side (Thickness min 10 and 18,5 cm max) The handle has a useful height of 38cm to allow the user to span the bathtub using the bathtub's point of support. Please make sure to lock properly the handle before use.

## Max user's weight 100 kg

Warranty: 2 years

| Ref    | Designation         | Total<br>height | Handle<br>height | Total width | Handle<br>width | Depth   | Weight  |
|--------|---------------------|-----------------|------------------|-------------|-----------------|---------|---------|
| 550805 | Bathtub handle Fixy | 50 cm           | 38 cm            | 15,2 cm     | 14,5 cm         | 19,5 cm | 2,96 kg |