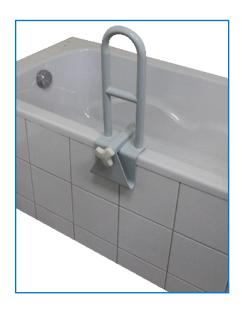

## **DESCRIPTION**

This bathtub handle is to be placed by tightening the screw on the bathtub's side (Thickness min 10 and 18,5 cm max) The handle has a useful height of 38cm to allow the user to span the bathtub using the bathtub's point of support. Please make sure to lock properly the handle before use.